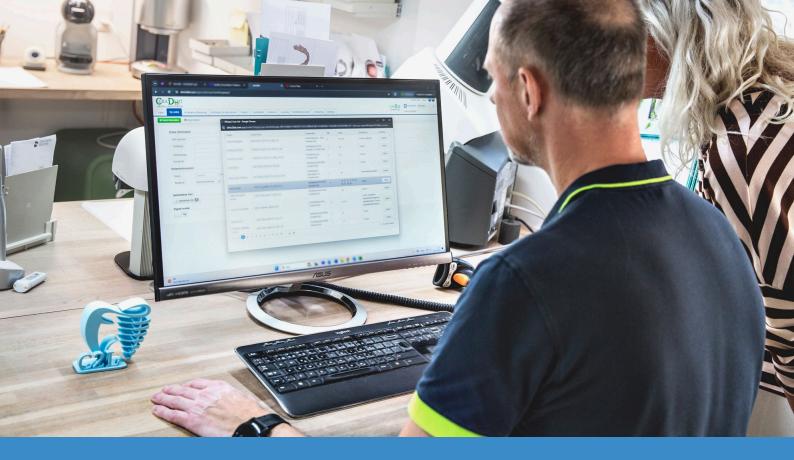

# About Clinic2Lab

The system's digital order form reduces the amount of manual work between the clinic and the laboratory when ordering dental prosthetics.

### Designed to Optimise Your Daily Workflow

With Clinic2Lab, you get an online tool specifically designed for collaboration between dentists and dental laboratories. By digitizing the order procedure, errors are minimized, and the amount of manual work is significantly reduced. This ensures faster delivery of laboratory work.